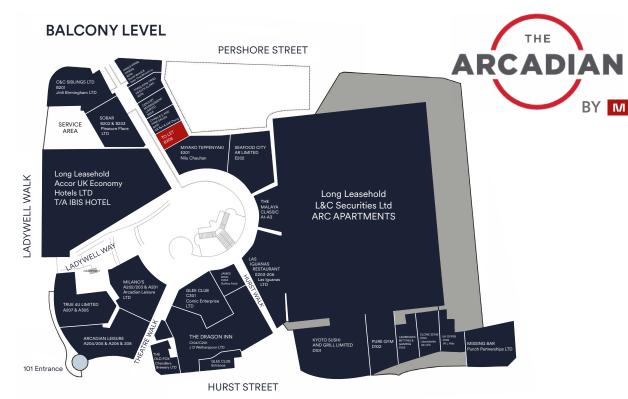

## Description

The property is located within the Arcadian Leisure development in Birmingham City Centre.

The Arcadian located adjacent to China Town is one of Birmingham's premier leisure schemes, with hotel, bar, and food operators trading together in an attractive and vibrant part of the city.

| UNIT B208      | sq.ft           | sq.m |
|----------------|-----------------|------|
| FLOOR AREA     | 603             | 56   |
| RENT           | £12,500 + VAT   |      |
| SERVICE CHARGE | £1,443.44 + VAT |      |
| RATEABLE VALUE | £7,500 (2023)   |      |
| INSURANCE      | £475.91         |      |
| EPC            | Upon Request    |      |